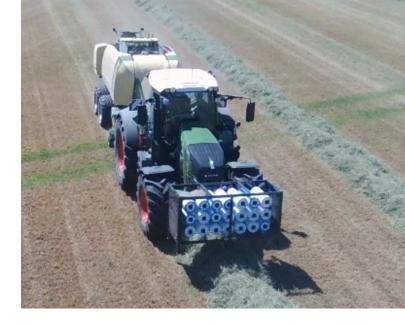

## Carry Silage Film For a Whole Day

The problem with modern day round bales and bale wrappers is a lack of storage space for extra silage film rolls. Modern farming operations which operate around the clock in the summer months, with operations far from the main farming loction, this can cause logistal issues in aquiaring silage film rolls to the balers and wrappers so they can continue to operate effecivly and quickly. Our 21 silage film roll holder is an effective solution to allow for long duration farming operations.

## **Extended Storage**

The plastic carrier is designed with a capacity of 21 rolls, the top of the unit can have oversized rolls (net/film) attached, while the back have aluminum plate to stop and dirt being flung foward.