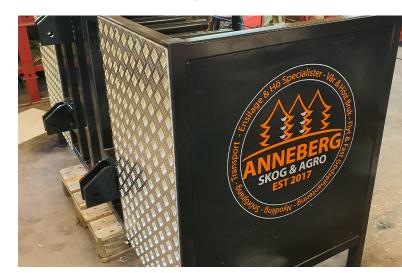

## **Extra Options**

The basic model comes in black, but we can make sure the holder will match your press or traktor for complete colour coding, while also getting your logo on the side for that extra fine look

If you travel to lots of sites on public roads then the side lights will help you stand out in traffic and night to help reduce accidents.

Additional Logo and Operating lights can be added to the holder in the factory.