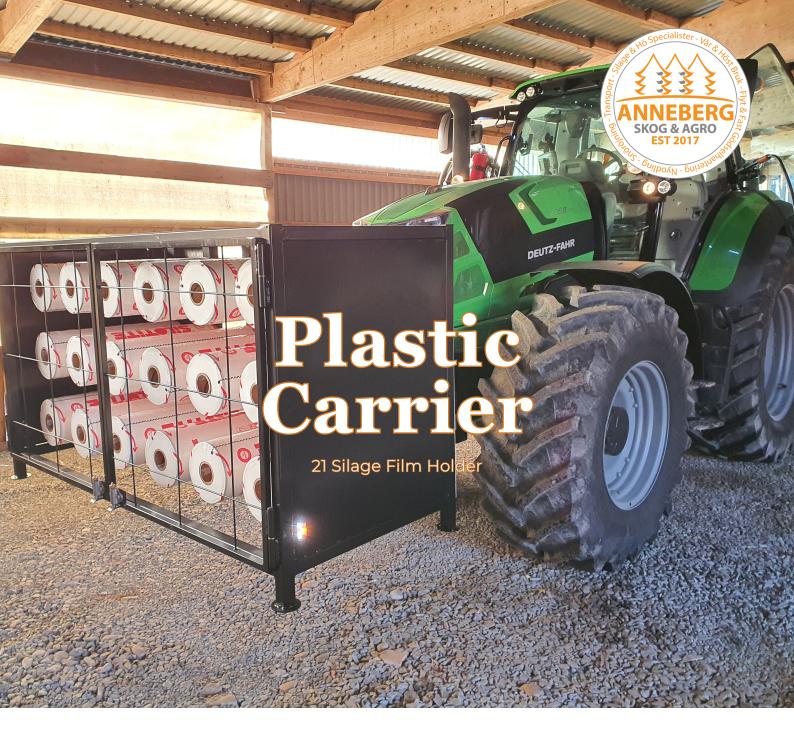

## Carry Silage Film For a Whole Day

The problem with modern day round bales and bale wrappers is a lack of storage space for extra silage film rolls. Modern farming operations which operate around the clock in the summer months, with operations far from the main farming loction, this can cause logistal issues in aquiaring silage film rolls to the balers and wrappers so they can continue to operate effecivly and quickly. Our 21 silage film roll holder is an effective solution to allow for long duration farming operations.

## **Extended Storage**

The plastic carrier is designed with a capacity of 21 rolls, the top of the unit can have oversized rolls (net/film) attached, while the back have aluminum plate to stop and dirt being flung foward.

The sides of the plastic carrier are enclosed of protect the rolls from damage, while the top is left open to allow for venilation of the rolls, this is to allow for the rolls to be in optimal condition for use.

## **Specifications**

Nr of Rolls - 21

Hitch Type - 3 point/Euro/storaBM/SMS

Colour - Black Standard

Additional Options

Colour - Contact with requiarment

Logo - 2 colour on side

Side Lights - LED Lights