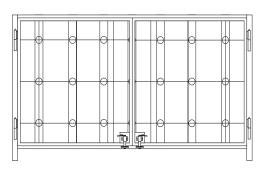

## **Extended Storage**

The plastic carrier is designed with a capacity of 21 rolls, the top of the unit can have oversized rolls (net/film) attached, while the back have aluminum plate to stop and dirt being flung foward.

The sides of the plastic carrier are enclosed of protect the rolls from damage, while the top is left open to allow for venilation of the rolls, this is to allow for the rolls to be in optimal condition for use.

## **Specifications**

Nr of Rolls - 21

Hitch Type - 3 point/Euro/storaBM/SMS

Colour - Black Standard

Additional Options

Colour - Contact with requiarment

Logo - 2 colour on side

Side Lights - LED Lights